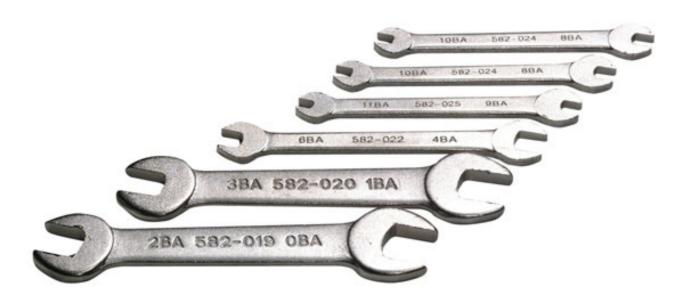

## **BA Spanner Set 6pc**

Set of six double ended, open jaw spanners in a complete range of BA sizes, from 0BA to 11BA, in chrome vanadium with a satin chrome finish. Sizes are clearly etched on the side for easy identification and the spanners are supplied in a tool roll to keep them safe and organised. An invaluable set for working on older vehicles, electrical equipment and machinery with BA fixings.

## **Additional Information**

- Sizes: 0 x 2BA, 1 x 3BA, 4 x 6BA, 5 x 7BA, 8 x 10BA and 9 x 11BA.
- · Manufactured from chrome vanadium with satin finish.
- Ideal for classic vehicles, electrical equipment and machinery with BA fixings.
- · Supplied in tool roll.
- BA spanner and socket set also available. Please see Part No. 7132.